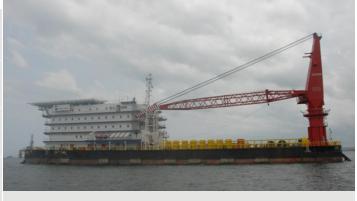

Transocean October 2023

SCOPE OF WORK

Anchorhandling for the Develpment Driller 3

VESSEL(S) INVOLVED
ALP KEEPER
302 mt BP

o... 13

AREA OF OPERATION Aruba, Caribbean

PROJECT

Rig move Axima

PROJEC1

Anchor handling Deep Driller 3

CLIENTS DATE

Transocean November 2022

SCOPE OF WORK

Anchor retrieval Deep Driller 3

VESSEL(S) INVOLVED
ALP DEFENDER
305 mt BP

PROJECT

PLACE OF DESTINATION Las Palmas, Spain

PROJECT

Anchor handling Deep Driller 3

DATE CLIENTS

July 2022 Transocean

SCOPE OF WORK

Anchor retrieval and un-mooring Deep Driller 3

VESSEL(S) INVOLVED ALP DEFENDER 305 mt BP