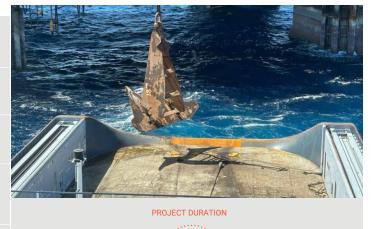

PROJEC1

Anchor handling Deep Driller 3

CLIENTS DATE

Transocean November 2022

SCOPE OF WORK

Anchor retrieval Deep Driller 3

VESSEL(S) INVOLVED
ALP DEFENDER
305 mt BP

PROJECT

PLACE OF DESTINATION Las Palmas, Spain

PROJECT

Anchor handling Deep Driller 3

DATE CLIENTS

July 2022 Transocean

SCOPE OF WORK

Anchor retrieval and un-mooring Deep Driller 3

VESSEL(S) INVOLVED ALP DEFENDER 305 mt BP

PROJECT DURATION

AREA OF OPERATION Aruba offshore

**PROJECT** 

Valaris 72

DATE CLIENTS

Petrofac/Valaris July 2021

Transport of mooring equipment, anchor handling and rig move of JU-rig Valaris 72

VESSEL(S) INVOLVED ALP WINGER 208 mt BP