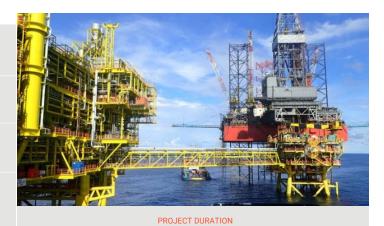

PROJECT DURATION

AREA OF OPERATION Aruba offshore

**PROJECT** 

Valaris 72

DATE CLIENTS

Petrofac/Valaris July 2021

Transport of mooring equipment, anchor handling and rig move of JU-rig Valaris 72

VESSEL(S) INVOLVED ALP WINGER 208 mt BP

PROJECT DURATION

AREA OF OPERATION Aberdeen

**PROJECT** 

Mooring of SSDR's in Aruba

Undisclosed

August 2020

SCOPE OF WORK

Mooring connection and anchor handling for 3 semi-submersible drilling rigs