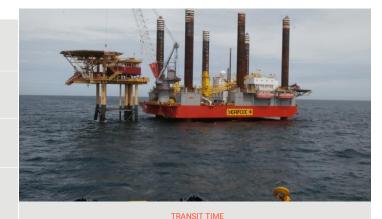

SSDR West Aquarius

Vantage Drilling July 2022

Anchor handling-unmooring and Ocean towage of SSDR West Aquarius

DATE

VESSEL(S) INVOLVED

ALP GUARD mt BP

TRANSIT TIME

PLACE OF DEPARTURE Bull Arm, Canada

PLACE OF DESTINATION Las Palmas, Spain

PROJECT

Anchor handling Deep Driller 3

DATE CLIENTS

July 2022 Transocean

SCOPE OF WORK

Anchor retrieval and un-mooring Deep Driller 3

VESSEL(S) INVOLVED ALP DEFENDER 305 mt BP